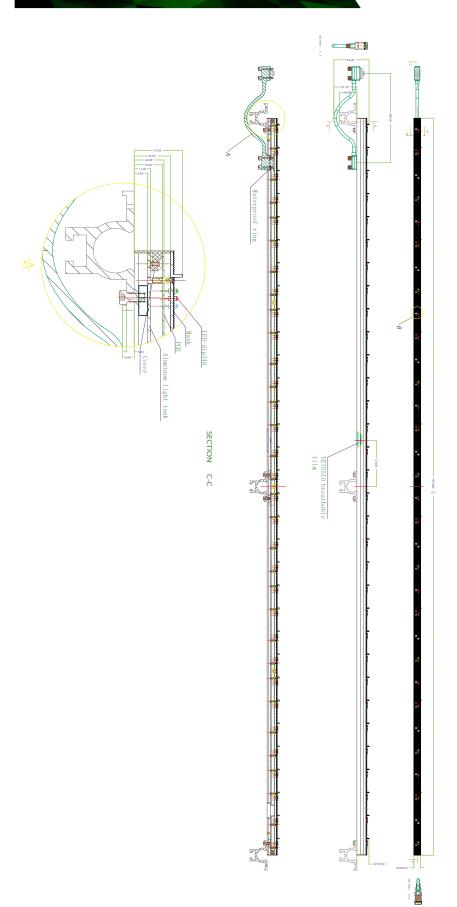

DISPLAY AREA (W x H)
30 x 1980 mm

MATERIAL
Profiled aluminum
+ painted mask

MAINTENANCE Front & back maintenance

# **TECHNICAL SPECIFICATIONS**

|                                            |        | OUTDOOR                                         |        |
|--------------------------------------------|--------|-------------------------------------------------|--------|
| Product Parameters                         | Unit   | 30                                              | 60     |
| Pixel Pitch                                | mm     | 30,94                                           | 61,88  |
| LED                                        |        | DIP Oval 3mm                                    |        |
| Application                                |        | Outdoor facade                                  |        |
| Ingress Protection                         | IP     | IP65                                            |        |
| Brightness                                 | cd/sqm | 6000 Nits @5volts                               |        |
| Color Temperature after calib (adjustable) | deg. K | 6500                                            |        |
| Viewing Angle (50% brightness)             | deg.   | 110(+/-55) H / 60 V                             |        |
| Cabinet Size (WxHxD)                       | mm     | 30 x 1980 x 35                                  |        |
| Display area (WxH)                         | mm     | 30 x 1980                                       |        |
| Module Size (WxHxD)                        | mm     | No module                                       |        |
| Pixel Matrix Per Cabinet (WxH)             | рх     | 1 x 64                                          | 1 x 32 |
| Pixel Matrix Per Module (WxH)              | рх     | No m                                            | odule  |
| Pixel Density                              | px/sqm | 1045                                            | 261    |
| Weight of a cabinet                        | kg     | 2.5                                             | 2      |
| Cabinet Material                           |        | Profiled aluminum + painted mask (RAL optional) |        |
| Maintenance Mode                           |        | Front and back (no tools required)              |        |
| Mask specification                         |        | Aluminum mask (RAL optional)                    |        |
| Contrast Ratio                             |        | High                                            |        |
| Grey scale (linear)                        | bit    | 16                                              |        |
| Brightness control                         | bit    | 16                                              |        |
| Processing depth                           | bit    | 16                                              |        |
| Color                                      |        | 281 Trillions                                   |        |
| Display Refresh Rate                       | Hz     | 1920                                            |        |
| Operation Power                            | ٧      | AC85-230V                                       |        |
| Max. Power Consumption                     | W/sqm  | 500                                             |        |
| Average Power Consumption                  | W/sqm  | 252                                             |        |
| Control Mode                               |        | Synchronization                                 |        |
| Video Frame Rate                           | Hz     | 50/60Hz                                         |        |
| Input Types Supported                      |        | DVI / SDI / HDMI                                |        |
| 3D ready (optional)                        |        | Yes                                             |        |
| Calibration                                |        | Yes                                             |        |
| Lifetime (50% brightness)                  | h      | 50000                                           |        |
| Operating Humidity Range                   |        | 10-95%                                          |        |
| Operating Temperature Range                |        | -10°C / +50°C                                   |        |
| Screen Uniformity Correction               |        | •                                               |        |
| Certification                              |        | CE / ETL / CCC                                  |        |
| Available options                          |        | Aluminum mask (RAL option available)            |        |
| Compatibility                              |        | No                                              |        |

# **TECHNICAL DRAWINGS**

The Artixium regional branches are the key for the growth and development of our global network all over the world. Artixium's team is a spectrum of different nationalities and cultures, reflecting their global presence and mindset, mak-