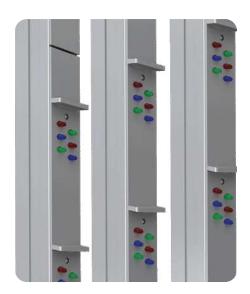

# **OVERVIEW**

Commonly known as the "LED stripes", the OXYGEN has garnered high praises throughout Europe. With its 2R2G2B configuration and IP65, it's ideal for architectural projects. Highly visible both day and night thanks to its high brightness, this fixed LED display will make your next architectural project stand out and become a memorable icon of its district.

### **KEY FEATURES**

One of the main features of the OXYGEN series is the customizable length of each LED stripe in order to fit any existing structure. The aluminum shader's color can also be changed to match your requirements. Sturdy and durable, the OXYGEN can also be curved in accordance with tailored LED projects. This product is lightweight, easy to maintain, and very cost-effective both in freight and in manpower required for its integration and maintenance.

### **CURVATURE**

Each OXYGEN LED stripe can be curved to 30°, meaning that only 12 stripes are required to create a full circle. This feature allows for numerous customized LED display projects and makes the OXYGEN the right product for your large-scale architectural LED display.