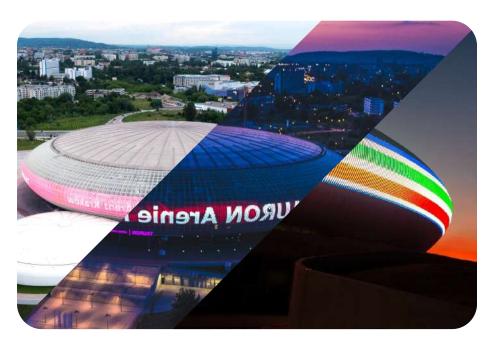

The world's 8th biggest led display in the world - Oxygen @ Tauron Arena Kraków (Facade) by Artixium in 2014