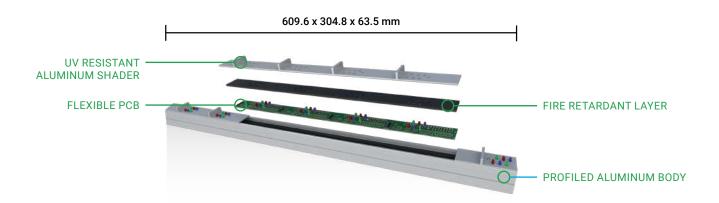

DISPLAY AREA (W x H)
30 x 1980 mm

MATERIAL
Profiled aluminum
+ painted mask

MAINTENANCE Front & back maintenance

### **KEY FEATURES**

One of the main features of the OXYGEN series is the customizable length of each LED stripe in order to fit any existing structure. The aluminum shader's color can also be changed to match your requirements. Sturdy and durable, the OXYGEN can also be curved in accordance with tailored LED projects. This product is lightweight, easy to maintain, and very cost-effective both in freight and in manpower required for its integration and maintenance.

# **TECHNICAL SPECIFICATIONS**

|                                            |        | OUTDOOR                                         |        |
|--------------------------------------------|--------|-------------------------------------------------|--------|
| Product Parameters                         | Unit   | 30                                              | 60     |
| Pixel Pitch                                | mm     | 30,94                                           | 61,88  |
| LED                                        |        | DIP Oval 3mm                                    |        |
| Application                                |        | Outdoor facade                                  |        |
| Ingress Protection                         | IP     | IP65                                            |        |
| Brightness                                 | cd/sqm | 6000 Nits @5volts                               |        |
| Color Temperature after calib (adjustable) | deg. K | 6500                                            |        |
| Viewing Angle (50% brightness)             | deg.   | 110(+/-55) H / 60 V                             |        |
| Cabinet Size (WxHxD)                       | mm     | 30 x 1980 x 35                                  |        |
| Display area (WxH)                         | mm     | 30 x 1980                                       |        |
| Module Size (WxHxD)                        | mm     | No module                                       |        |
| Pixel Matrix Per Cabinet (WxH)             | рх     | 1 x 64                                          | 1 x 32 |
| Pixel Matrix Per Module (WxH)              | рх     | No m                                            | odule  |
| Pixel Density                              | px/sqm | 1045                                            | 261    |
| Weight of a cabinet                        | kg     | 2.5                                             | 2      |
| Cabinet Material                           |        | Profiled aluminum + painted mask (RAL optional) |        |
| Maintenance Mode                           |        | Front and back (no tools required)              |        |
| Mask specification                         |        | Aluminum mask (RAL optional)                    |        |
| Contrast Ratio                             |        | High                                            |        |
| Grey scale (linear)                        | bit    | 16                                              |        |
| Brightness control                         | bit    | 16                                              |        |
| Processing depth                           | bit    | 16                                              |        |
| Color                                      |        | 281 Trillions                                   |        |
| Display Refresh Rate                       | Hz     | 1920                                            |        |
| Operation Power                            | ٧      | AC85-230V                                       |        |
| Max. Power Consumption                     | W/sqm  | 500                                             |        |
| Average Power Consumption                  | W/sqm  | 252                                             |        |
| Control Mode                               |        | Synchronization                                 |        |
| Video Frame Rate                           | Hz     | 50/60Hz                                         |        |
| Input Types Supported                      |        | DVI / SDI / HDMI                                |        |
| 3D ready (optional)                        |        | Yes                                             |        |
| Calibration                                |        | Yes                                             |        |
| Lifetime (50% brightness)                  | h      | 50000                                           |        |
| Operating Humidity Range                   |        | 10-95%                                          |        |
| Operating Temperature Range                |        | -10°C / +50°C                                   |        |
| Screen Uniformity Correction               |        | •                                               |        |
| Certification                              |        | CE / ETL / CCC                                  |        |
| Available options                          |        | Aluminum mask (RAL option available)            |        |
| Compatibility                              |        | No                                              |        |