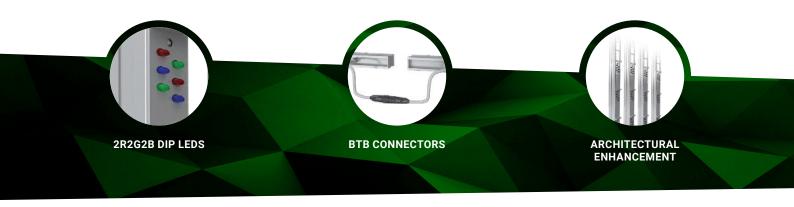

# **OVERVIEW**

Commonly known as the "LED stripes", the OXYGEN has garnered high praises throughout Europe. With its 2R2G2B configuration and IP65, it's ideal for architectural projects. Highly visible both day and night thanks to its high brightness, this fixed LED display will make your next architectural project stand out and become a memorable icon of its district.

### **KEY FEATURES**

One of the main features of the OXYGEN series is the customizable length of each LED stripe in order to fit any existing structure. The aluminum shader's color can also be changed to match your requirements. Sturdy and durable, the OXYGEN can also be curved in accordance with tailored LED projects. This product is lightweight, easy to maintain, and very cost-effective both in freight and in manpower required for its integration and maintenance.

### INTEGRATION

The integration of the OXYGEN can be done horizontally or vertically by only one technician due to its lightweight. The integration process requires a few preliminary steps for any architectural project: establishment of the structural plans, construction, or implementation of the support structure, integration of the OXYGEN LED stripes, power and data management, and finally testing of the LED display.

### **CURVATURE**

Each OXYGEN LED stripe can be curved to 30°, meaning that only 12 stripes are required to create a full circle. This feature allows for numerous customized LED display projects and makes the OXYGEN the right product for your large-scale architectural LED display.